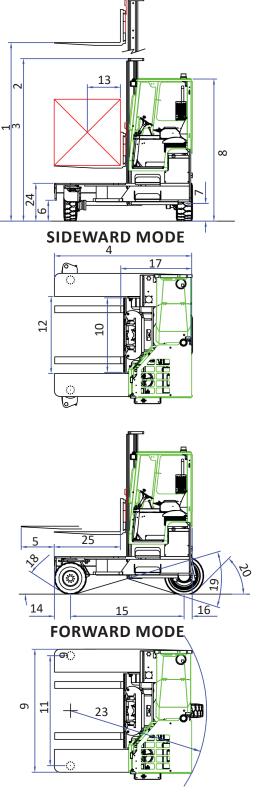

### combilift.com

| REF. | DESCRIPTION                          | Standard               |
|------|--------------------------------------|------------------------|
| 1a   | Standard Lift Height                 | 4040 mm                |
| 1b   | Free Lift Height                     | 0mm                    |
| 2    | Height Mast Closed                   | 2990mm                 |
| 3    | Max. (Mast Raised)                   | 5005mm                 |
| 4    | Overall Length                       | 2500mm                 |
| 5    | Mast Travel                          | 1340mm                 |
| 6    | Ground Clearance Under Mast          | 280mm                  |
| 7    | Ground Clearance to Wheelbase Centre | 270mm                  |
| 8    | Height Over Cab or of Overhead Guard | 2590mm                 |
| 9    | Width                                | 2235mm                 |
| 10   | Outside Spread of Fork Arms          | 1350mm                 |
| 11   | Track Front                          | 1995mm                 |
| 12   | Frame Opening                        | 1400mm                 |
| 13   | Load Centre Distance                 | 600mm                  |
| 14   | Overhang Front                       | 290mm                  |
| 15   | Wheel Base                           | 2070mm                 |
| 16   | Overhang Back                        | 140mm                  |
| 17   | Length from Face of Fork             | 1300mm                 |
| 18   | Approach Angle                       | 45°                    |
| 19   | Ramp Angle                           | 29°                    |
| 20   | Departure Angle                      | 45°                    |
| 21   | Forward Tilt                         | 3°                     |
| 22   | Backward Tilt                        | 5°                     |
| 23   | Minimum Outside Radius               | 2490mm                 |
| 24   | Platform Height                      | 680mm                  |
| 25   | Platform Length                      | 1200mm                 |
| А    | Capacity                             | 5000kg                 |
| В    | Unladen Weight                       | 7200kg                 |
| С    | Maximum Ground Speed                 | 15km/h                 |
| D    | Gradeability                         | 15%                    |
| E    | Kubota V2403 T Diesel / 3 ltr GM LPG | 44kW/ 48kW             |
| F    | Electrics                            | 12 Volt                |
| G    | Fork Section                         | 50 x 150 x 1200mm      |
| Н    | 23 x 10 - 12 Front Tyre              | OD 580mm / Width 240mm |
| I    | 28 x 12.5 - 15 Rear Tyre             | OD 720mm / Width 295mm |
| J    | Standard Colour                      | Green and Grey         |
| K    | Suspension Seat                      | KAB Model 116          |