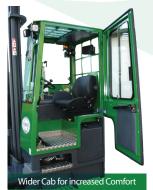

#### Features Include:

- Rubber Mounted Cabin
- Multi-Direction Operation
- 3 Wheel Hydrostatic Drive
- Load Sensing Steering
- 4 Way Lever Positioning of Wheels
- Hydraulic Oil Cooler